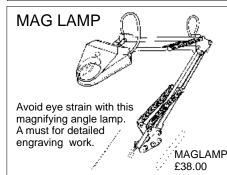

Can be clamped to almost any computerised and manual engraving machine. Quick release mechanism for rapid changing of engraving material. Available with standard and raised versatile jaws.

VERSATILE VICE



## **DE-BURRER**

Remove rough edges from your plates cleanly and safely.
Remember, the size of a burr on the back of a metal plate, is enough to give uneven depth of engraving on computerised engravers.

M0084 £10.95 With extra blades

> M0081 £3.75 Single blade

### ENGRAVERS LEVEL



The easiest way to level the surface of items when using the tilt mechanism on your engraver. Also useful when used on a floating pantograph to set the right working height.

BUBBLE £1.30

### **METAL VERNIER**

This vernier will accurately measure engraving plates and even depth.



VERNMETAL £4.95



### **ECONOMY PLASTIC VERNIER**



### PRECISION SCREWDRIVERS



An ideal set of small screwdrivers for removing plates, repairing products and adjustments machinery.

PRECSDRIVER £3.00