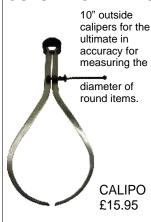

# OUTSIDE CALIPERS

Can be clamped to almost any computerised and manual engraving machine. Quick release mechanism for rapid changing of engraving material. Available with standard and raised versatile jaws.