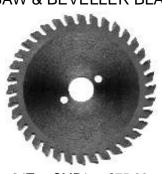

# SAW & BEVELLER BLADES

36 tooth 120mm precision carbide tipped blades, suitable for most saw tables & bevellers including Varga, Sawmaster and Monosaw. Also available with 24 teeth.

24T SMP1 £75.00 36T SMP2 £75.00