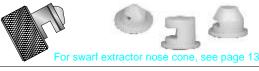

# **NOSE CONES**

| COMPUTER NOSE CON | ES        |        |
|-------------------|-----------|--------|
| Medium Plastic    | NC09      | £16.95 |
| Medium Metal      | NC08      | £16.95 |
| Broad Plastic     | NC10      | £16.95 |
| Broad Metal       | NC11      | £16.95 |
| Swivel 2.5mm      | NC01-25mm | £60.00 |
| Swivel 5mm        | NC01-50mm | £60.00 |
| MANUAL NOSE CONES |           |        |
| Fine Plastic      | NC04      | £12.95 |
| Medium Plastic    | NC02      | £12.95 |
| Medium Metal      | NC03      | £12.95 |
| Broad Plastic     | NC06      | £12.95 |
| Broad Metal       | NC07      | £12.95 |