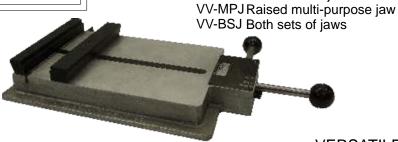

6.95 |
| Broad Plastic     | NC10      | £16.95 |
| Broad Metal       | NC11      | £16.95 |
| Swivel 2.5mm      | NC01-25mm | £60.00 |
| Swivel 5mm        | NC01-50mm | £60.00 |
| MANUAL NOSE CONES |           |        |
| Fine Plastic      | NC04      | £12.95 |
| Medium Plastic    | NC02      | £12.95 |
| Medium Metal      | NC03      | £12.95 |
| Broad Plastic     | NC06      | £12.95 |
| Broad Metal       | NC07      | £12.95 |





### **DRIVE BELTS**

We stock a wide range of drive belts, suitable for all manual and computerised machines.

Prices from £13.00

RULE

A handy 12" metric and imperial rule. Ideal for measuring engraving areas on plates and checking existing engraving.



RULE12 £3.50

# DIVIDERS 6" Dividers for accurate measuring.

DIVIDER

£12.95

# OUTSIDE CALIPERS





Can be clamped to almost any computerised and manual engraving machine. Quick release mechanism for rapid changing of engraving material. Available with standard and raised versatile jaws.

VERSATILE VICE



## **DE-BURRER**

Remove rough edges from your plates cleanly and safely.
Remember, the size of a burr on the back of a metal plate, is enough to give uneven depth of engraving on computerised engravers.

M0084 £10.95 With extra blades

> M0081 £3.75 Single blade

### ENGRAVERS LEVEL



The easiest way to level the surface of items when using the tilt mechanism on your engraver. Also useful when used on a floating pantograph to set the right working height.

BUBBLE £1.30

### **METAL VERNIER**

This vernier will accurately measure engraving plates and even depth.



VERNMETAL £4.95